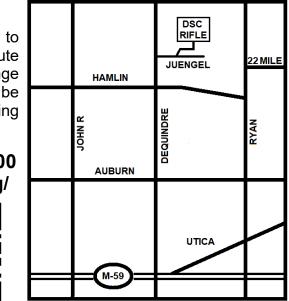

## November 2021

| S  | М  | т  | W  | т  | F  | S  |
|----|----|----|----|----|----|----|
|    | 1  | 2  | 3  | 4  | 5  | 6  |
| 7  | 8  | 9  | 10 | 11 | 12 | 13 |
| 14 | 15 | 16 | 17 | 18 | 19 | 20 |
| 21 | 22 | 23 | 24 | 25 | 26 | 27 |
| 28 | 29 | 30 |    |    |    |    |

#### **RANGE GUIDELINES:**

Centerfire rifles, black-powder rifles, shotguns with slugs only. Handguns in .357 or larger with a 6" barrel or longer are also permitted. All shooting is range officer supervised; range rules and commands must be followed at all times. Safety glasses and hearing protection mandatory, available for a nominal fee.

## Non-Member Range fee: \$20 CASH ONLY

(No \$100 Bills).

Come early to avoid last minute crowds. Range time may be limited during peak hours.

# 586-739-3500 dscweb.org/





49800 Dequindre, Shelby Twp, MI 48317